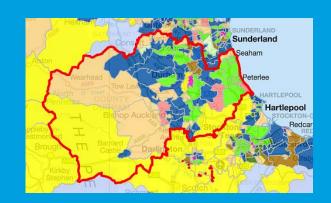

## **Step-by-Step Guide**

- 1) From the 'segments' page, click the box that says 'dominant segments'. Once selected, the box will have an orange border.
- 2) Choose your area of interest from the location options at the bottom of the screen and click 'search'.
- 3) This will create map, chart and table outputs. By default you will be presented with a map of your selected area with different colour shading overlaid to show the dominant segment for that section of your area.
- 4) Use the Map, Population Chart, Percentage Chart and Tabular Data options to display the results in different forms.