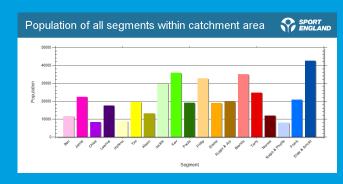

## **Step-by-Step Guide**

- 1) From the 'segments' page, click the box that says 'dominant segments'. Once selected, the box will have an orange border.
- 2) Choose your area of interest from the location options at the bottom of the screen and click 'search'.
- 3) This will create map, chart and table outputs. By default you will be presented with a map of your selected area with different colour shading overlaid to show the dominant segment for that section of your area.
- 4) Use the Map, Population Chart, Percentage Chart and Tabular Data options to display the results in different forms.